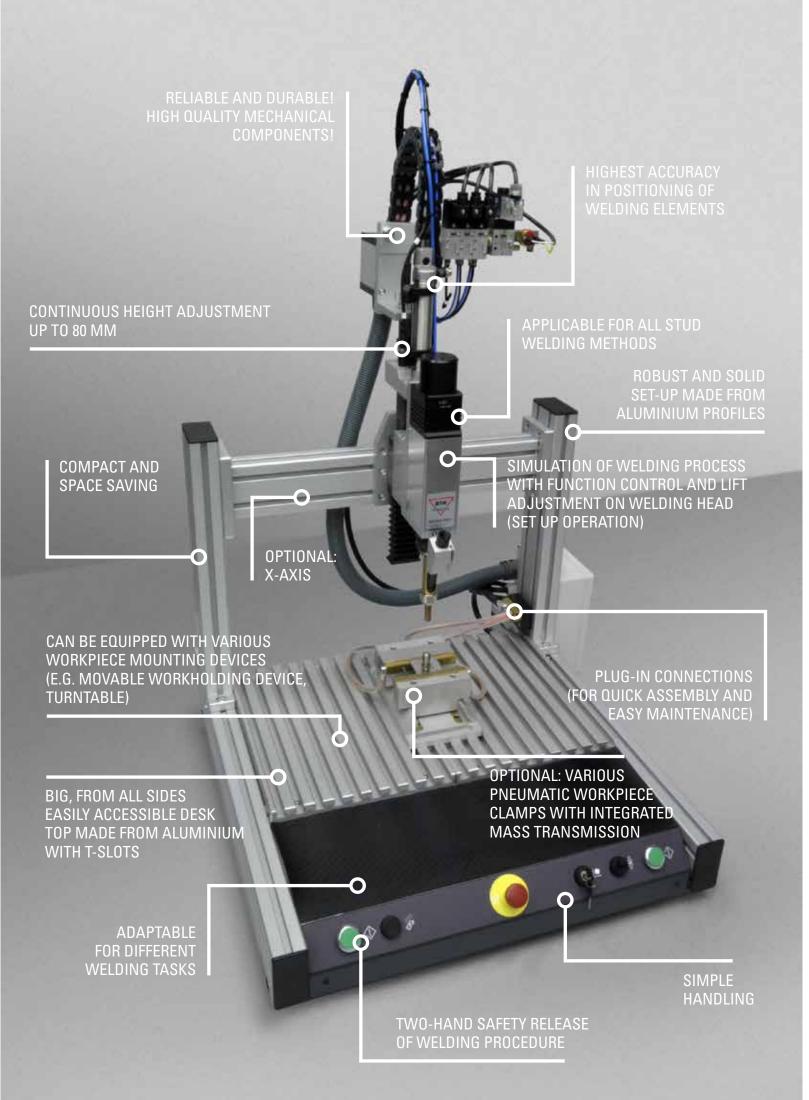

## HIGHEST OPERATIONAL REPEATABILITY, HIGH WELDING QUALITY, HIGH RELIABILITY

The MAS-04 is an economically priced and flexible device for stationary stud welding. It is adaptable for different welding tasks (e.g. with x-axis, workpiece turning device) and can be equipped with various workpiece mounting devices (e.g. movable workholding device, turntable). The MAS-04 offers the perfect, precise and customized solution for a multitude of individual customer requirements.

The tabletop stud welding machine is ideal for the cost-effective serial production of small parts. It stands out by the highest precision in the positioning of welding elements and its ease of use at the same time.

The MAS-04 is applicable for all stud welding methods. It can be operated with the entire range of our stud welding units and our automatic welding heads KHA-200F and KKA-200F. Stud feeding is carried out automatically (by the automatic stud feeder VBZ) or semi-automatically (by manual insertion).

Optionally, the MAS-04 can be equipped with a safety housing with light curtain or door.