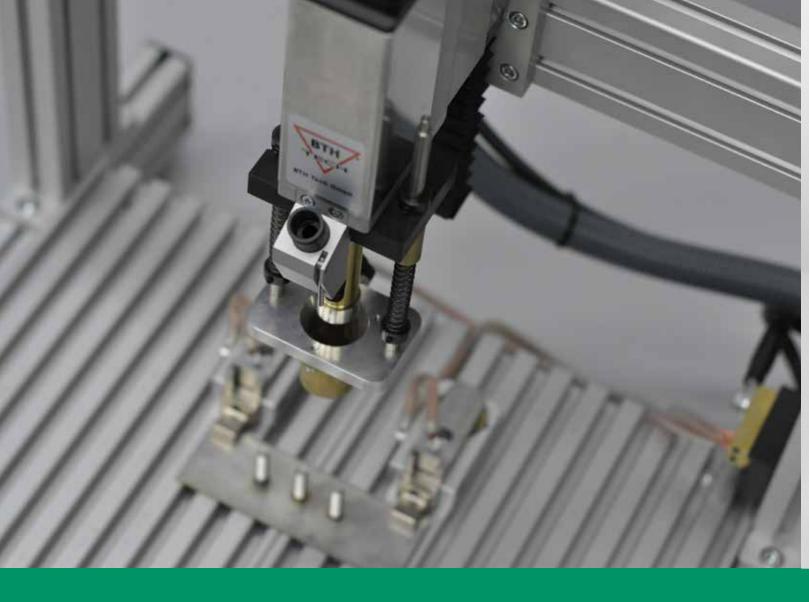

The tabletop stud welding machine is ideal for the cost-effective serial production of small parts. It stands out by the highest precision in the positioning of welding elements and its ease of use at the same time.

The MAS-04 is applicable for all stud welding methods. It can be operated with the entire range of our stud welding units and our automatic welding heads KHA-200F and KKA-200F. Stud feeding is carried out automatically (by the automatic stud feeder VBZ) or semi-automatically (by manual insertion).