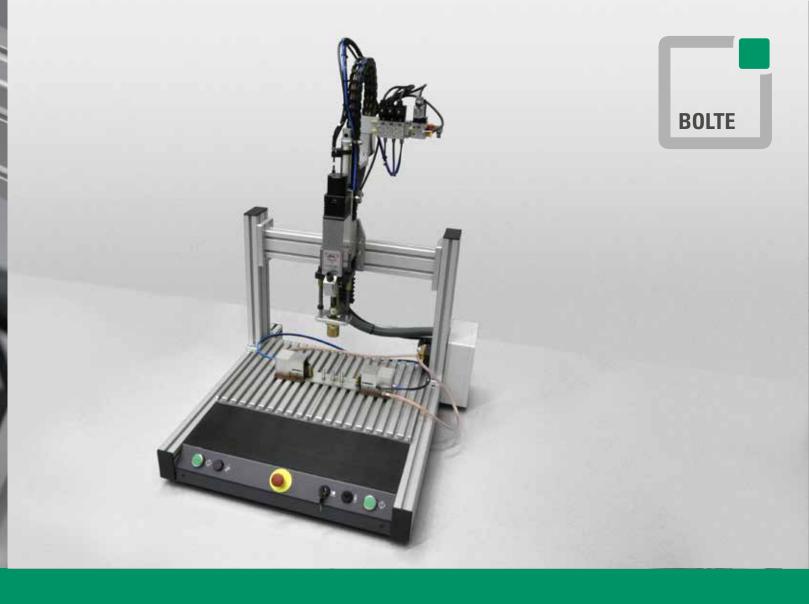

## HIGHEST OPERATIONAL REPEATABILITY, HIGH WELDING QUALITY, HIGH RELIABILITY

The MAS-04 is an economically priced and flexible device for stationary stud welding. It is adaptable for different welding tasks (e.g. with x-axis, workpiece turning device) and can be equipped with various workpiece mounting devices (e.g. movable workholding device, turntable). The MAS-04 offers the perfect, precise and customized solution for a multitude of individual customer requirements.

The tabletop stud welding machine is ideal for the cost-effective serial production of small parts. It stands out by the highest precision in the positioning of welding elements and its ease of use at the same time.

The MAS-04 is applicable for all stud welding methods. It can be operated with the entire range of our stud welding units and our automatic welding heads KHA-200F and KKA-200F. Stud feeding is carried out automatically (by the automatic stud feeder VBZ) or semi-automatically (by manual insertion).